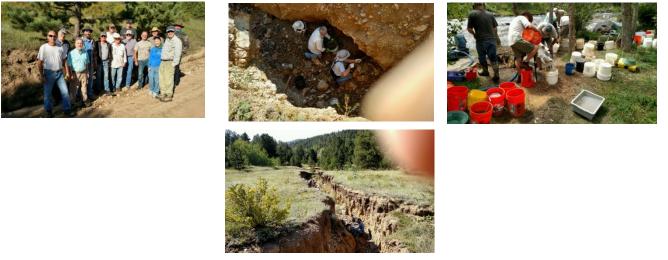

# Lake Gulch Prospecting Outing

On August 26, Club members travelled up to Blackhawk to visit the Clay County Mine property for the third trip this year. The weather was great and we found that recent early August rains had scoured the ravines of a lot of previous overburden making it very easy to get to the pay layers. Everybody did a lot of digging. We had 3 or 4 newer members who had never been there before and so we covered the things to look for and sent them to work. Not sure they did that well as I panned out the concentrates for some and found little gold there. Some of our more experienced folk did very well and I saw at least 3 good pickers and one small nugget along with a lot of fine gold and some additional course gold. As usual, it was a busy morning and after lunch, we all retired to the lower canyon above Golden to set up the high bankers and run everybody's material for them. A big thanks to Pres. Long and Jack Meineke for their e of their high bankers. After each run, we gave the individuals concentrates to the member for them to finish panning at home or wherever they chose. Pres. Long even got a few photographs of all the activity. We will be making a final trip back to this location again in late September so there will be one final chance to do a little digging in the dirt. (*Our sincere apology is offered to Roger Schlenger who volunteered his high banker for this Outing last month. We gave the credit in error to Roger Luallin. Sorry guys....JJ).* 